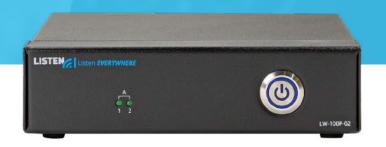

The LW-100P 2-channel server connects to your existing Wi-Fi network streaming directly to audiences of up to 1,000 users. Cloud-based management allows for simple banners, and more!