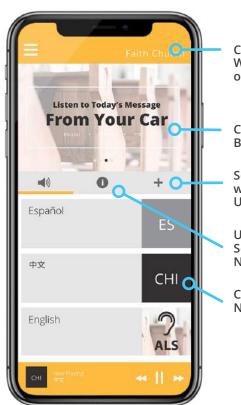

### Your Streaming App, Your Way

Customize the free Listen EVERYWHERE app for your business or venue with unique channel images, banner ads, videos, special offers.

Custom Welcome Video or Image

Custom Sliding Banners

Schedule Offers, with PDF and URL Linking

Upload PDFs: Schedules, Newsletters, etc.

Custom Channel Names & Labels

Drive-in Worship is simple to deploy, keeping your congregation connected and your message clear.